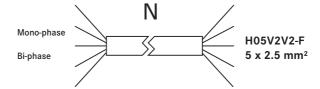

## PIANO SOPRANO

| 1 -   |  |
|-------|--|
| Brown |  |
| Black |  |
|       |  |

| L1       | Brown          | Γ |
|----------|----------------|---|
| L2       | Black          | Г |
| N        | Blue           | Г |
| N        | Grey           | Г |
| <b>⊕</b> | Yellow / Green |   |

| L1           | Brown          |
|--------------|----------------|
| L2           | Black          |
| N1           | Blue           |
| N2           | Grey           |
| <del>(</del> | Yellow / Green |