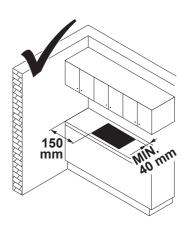

e informazioni sulla sicurezza contenute nel Manuale d'uso.

MANUAL DE INSTALACIÓN
¡Advertencia! Antes de proceder a la instalación, lea las indicaciones de seguridad del manual de instrucciones.

INSTALLATIEHANDLEIDING

Waarschuwing! Lees de veiligheidsinformatie in de gebruikershandleiding alvorens het apparaat te installeren.















PIANO















DUO





## PIANO







DUO

.....



**SOPRANO** 





Cod..: 112.0711.855



Cod..: 112.0711.854



Cod..: 112.0711.856



Cod..: 112.0711.903



Cod..: 112.0711.858



Cod..: 112.0711.852



Cod..: 112.0711.860



Cod..: 112.0711.904



Cod..: 112.0711.901



Cod..: 112.0711. 853



Cod..: 112.0711.902



Cod..: 112.0711.909



Cod..: 112.0711.908



Cod..: 112.0711.905



Cod..: 112.0711.906







































































## PIANO SOPRANO













































| 1 -   |  |
|-------|--|
| Brown |  |
| Black |  |
|       |  |

| L1       | Brown          | Γ |
|----------|----------------|---|
| L2       | Black          | Г |
| N        | Blue           | Г |
| N        | Grey           | Г |
| <b>⊕</b> | Yellow / Green |   |



| L1           | Brown          |
|--------------|----------------|
| L2           | Black          |
| N1           | Blue           |
| N2           | Grey           |
| <del>(</del> | Yellow / Green |











































.....



••••••