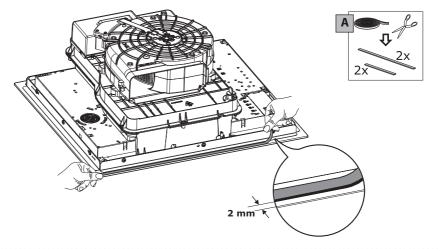

LACIÓN
¡Advertencia! Antes de proceder a la instalación, lea las indicaciones de seguridad del manual de instrucciones.

INSTALLATIEHANDLEIDING

Waarschuwing! Lees de veiligheidsinformatie in de gebruikershandleiding alvorens het apparaat te installeren.















PIANO















DUO





## PIANO







DUO

.....



**SOPRANO** 





Cod..: 112.0711.855



Cod..: 112.0711.854



Cod..: 112.0711.856



Cod..: 112.0711.903



Cod..: 112.0711.858



Cod..: 112.0711.852



Cod..: 112.0711.860



Cod..: 112.0711.904



Cod..: 112.0711.901



Cod..: 112.0711. 853



Cod..: 112.0711.902



Cod..: 112.0711.909



Cod..: 112.0711.908



Cod..: 112.0711.905



Cod..: 112.0711.906







































































## PIANO SOPRANO













































| 1 -   |  |
|-------|--|
| Brown |  |
| Black |  |
|       |  |

| L1       | Brown          | Γ |
|----------|----------------|---|
| L2       | Black          | Г |
| N        | Blue           | Г |
| N        | Grey           | Г |
| <b>⊕</b> | Yellow / Green |   |



| L1           | Brown          |
|--------------|----------------|
| L2           | Black          |
| N1           | Blue           |
| N2           | Grey           |
| <del>(</del> | Yellow / Green |











































.....



••••••