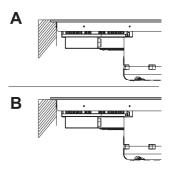

.

MANUAL DE INSTALACIÓN
¡Advertencia! Antes de proceder a la instalación, lea las indicaciones de seguridad del manual de instrucciones.

INSTALLATIEHANDLEIDING

Waarschuwing! Lees de veiligheidsinformatie in de gebruikershandleiding alvorens het apparaat te installeren.















PIANO















DUO





## PIANO







DUO

.....



**SOPRANO** 





Cod..: 112.0711.855



Cod..: 112.0711.854



Cod..: 112.0711.856



Cod..: 112.0711.903



Cod..: 112.0711.858



Cod..: 112.0711.852



Cod..: 112.0711.860



Cod..: 112.0711.904



Cod..: 112.0711.901



Cod..: 112.0711. 853



Cod..: 112.0711.902



Cod..: 112.0711.909



Cod..: 112.0711.908



Cod..: 112.0711.905



Cod..: 112.0711.906







































































## PIANO SOPRANO













































| 1 -   |  |
|-------|--|
| Brown |  |
| Black |  |
|       |  |

| L1       | Brown          | Γ |
|----------|----------------|---|
| L2       | Black          | Г |
| N        | Blue           | Г |
| N        | Grey           | Г |
| <b>⊕</b> | Yellow / Green |   |



| L1           | Brown          |
|--------------|----------------|
| L2           | Black          |
| N1           | Blue           |
| N2           | Grey           |
| <del>(</del> | Yellow / Green |











































.....



••••••