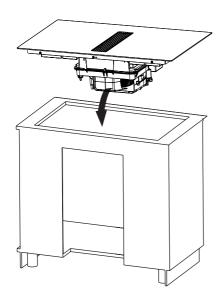

..: 112.0711.904



Cod..: 112.0711.901



Cod..: 112.0711. 853



Cod..: 112.0711.902



Cod..: 112.0711.909



Cod..: 112.0711.908



Cod..: 112.0711.905



Cod..: 112.0711.906







































































## PIANO SOPRANO













































| 1 -   |  |
|-------|--|
| Brown |  |
| Black |  |
|       |  |

| L1       | Brown          | Γ |
|----------|----------------|---|
| L2       | Black          | Г |
| N        | Blue           | Г |
| N        | Grey           | Г |
| <b>⊕</b> | Yellow / Green |   |



| L1           | Brown          |
|--------------|----------------|
| L2           | Black          |
| N1           | Blue           |
| N2           | Grey           |
| <del>(</del> | Yellow / Green |











































.....



••••••