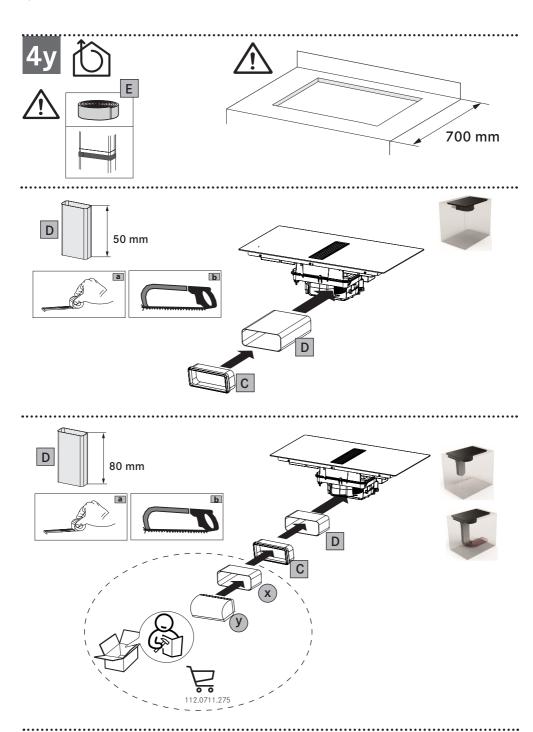

0



Cod..: 112.0711.904



Cod..: 112.0711.901



Cod..: 112.0711. 853



Cod..: 112.0711.902



Cod..: 112.0711.909



Cod..: 112.0711.908



Cod..: 112.0711.905



Cod..: 112.0711.906







































































## PIANO SOPRANO













































| 1 -   |  |
|-------|--|
| Brown |  |
| Black |  |
|       |  |

| L1       | Brown          | Γ |
|----------|----------------|---|
| L2       | Black          | Г |
| N        | Blue           | Г |
| N        | Grey           | Г |
| <b>⊕</b> | Yellow / Green |   |



| L1           | Brown          |
|--------------|----------------|
| L2           | Black          |
| N1           | Blue           |
| N2           | Grey           |
| <del>(</del> | Yellow / Green |











































.....



••••••