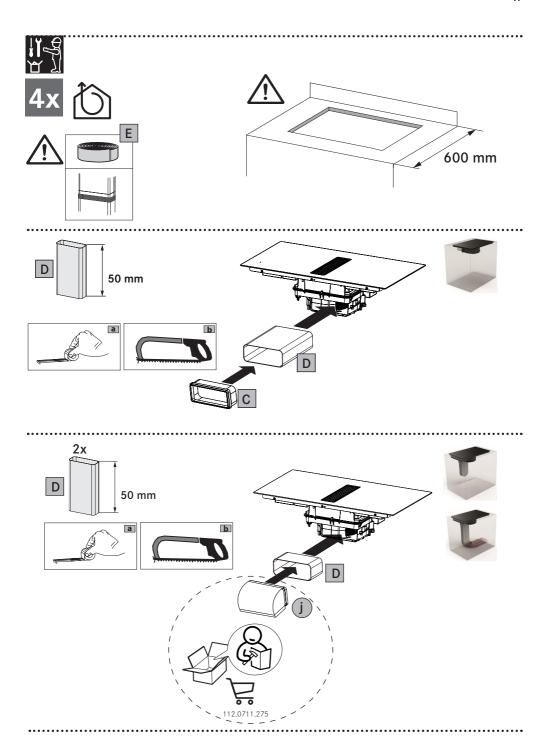

860



Cod..: 112.0711.904



Cod..: 112.0711.901



Cod..: 112.0711. 853



Cod..: 112.0711.902



Cod..: 112.0711.909



Cod..: 112.0711.908



Cod..: 112.0711.905



Cod..: 112.0711.906







































































## PIANO SOPRANO













































| 1 -   |  |
|-------|--|
| Brown |  |
| Black |  |
|       |  |

| L1       | Brown          | Γ |
|----------|----------------|---|
| L2       | Black          | Г |
| N        | Blue           | Г |
| N        | Grey           | Г |
| <b>⊕</b> | Yellow / Green |   |



| L1           | Brown          |
|--------------|----------------|
| L2           | Black          |
| N1           | Blue           |
| N2           | Grey           |
| <del>(</del> | Yellow / Green |











































.....



••••••