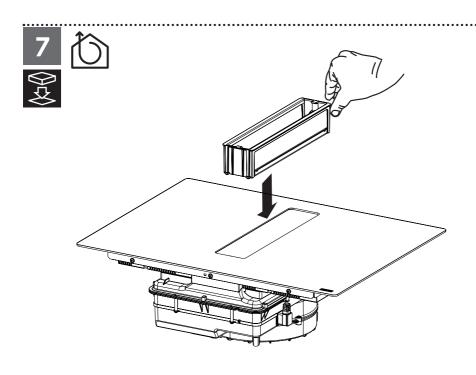

04



Cod..: 112.0711.901



Cod..: 112.0711. 853



Cod..: 112.0711.902



Cod..: 112.0711.909



Cod..: 112.0711.908



Cod..: 112.0711.905



Cod..: 112.0711.906







































































## PIANO SOPRANO













































| 1 -   |  |
|-------|--|
| Brown |  |
| Black |  |
|       |  |

| L1       | Brown          | Γ |
|----------|----------------|---|
| L2       | Black          | Г |
| N        | Blue           | Г |
| N        | Grey           | Г |
| <b>⊕</b> | Yellow / Green |   |



| L1           | Brown          |
|--------------|----------------|
| L2           | Black          |
| N1           | Blue           |
| N2           | Grey           |
| <del>(</del> | Yellow / Green |











































.....



••••••