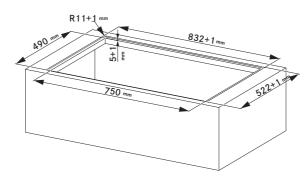

PIANO

DUO

## PIANO

DUO

.....

**SOPRANO** 

Cod..: 112.0711.855

Cod..: 112.0711.854

Cod..: 112.0711.856

Cod..: 112.0711.903