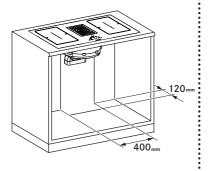

ontenute nel Manuale d'uso.

MANUAL DE INSTALACIÓN
¡Advertencia! Antes de proceder a la instalación, lea las indicaciones de seguridad del manual de instrucciones.

INSTALLATIEHANDLEIDING

Waarschuwing! Lees de veiligheidsinformatie in de gebruikershandleiding alvorens het apparaat te installeren.















PIANO















DUO





## PIANO







DUO

.....



**SOPRANO** 





Cod..: 112.0711.855



Cod..: 112.0711.854



Cod..: 112.0711.856



Cod..: 112.0711.903



Cod..: 112.0711.858



Cod..: 112.0711.852



Cod..: 112.0711.860



Cod..: 112.0711.904



Cod..: 112.0711.901



Cod..: 112.0711. 853



Cod..: 112.0711.902



Cod..: 112.0711.909



Cod..: 112.0711.908



Cod..: 112.0711.905



Cod..: 112.0711.906







































































## PIANO SOPRANO













































| 1 -   |  |
|-------|--|
| Brown |  |
| Black |  |
|       |  |

| L1       | Brown          | Γ |
|----------|----------------|---|
| L2       | Black          | Г |
| N        | Blue           | Г |
| N        | Grey           | Г |
| <b>⊕</b> | Yellow / Green |   |



| L1           | Brown          |
|--------------|----------------|
| L2           | Black          |
| N1           | Blue           |
| N2           | Grey           |
| <del>(</del> | Yellow / Green |











































.....



••••••