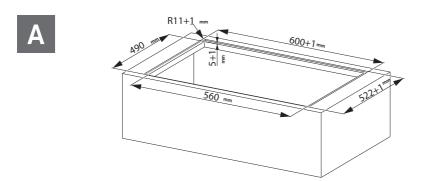

PIANO

DUO

## PIANO

DUO

.....

**SOPRANO** 

Cod..: 112.0711.855

Cod..: 112.0711.854

Cod..: 112.0711.856

Cod..: 112.0711.903