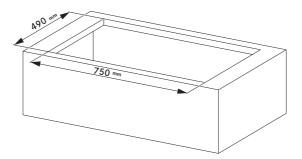

PIANO

DUO

## PIANO

DUO

.....

**SOPRANO** 

Cod..: 112.0711.855

Cod..: 112.0711.854

Cod..: 112.0711.856

Cod..: 112.0711.903