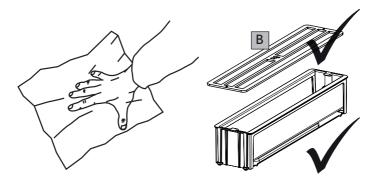

112.0711.901



Cod..: 112.0711. 853



Cod..: 112.0711.902



Cod..: 112.0711.909



Cod..: 112.0711.908



Cod..: 112.0711.905



Cod..: 112.0711.906







































































## PIANO SOPRANO













































| 1 -   |  |
|-------|--|
| Brown |  |
| Black |  |
|       |  |

| L1       | Brown          | Γ |
|----------|----------------|---|
| L2       | Black          | Г |
| N        | Blue           | Г |
| N        | Grey           | Г |
| <b>⊕</b> | Yellow / Green |   |



| L1           | Brown          |
|--------------|----------------|
| L2           | Black          |
| N1           | Blue           |
| N2           | Grey           |
| <del>(</del> | Yellow / Green |











































.....



••••••