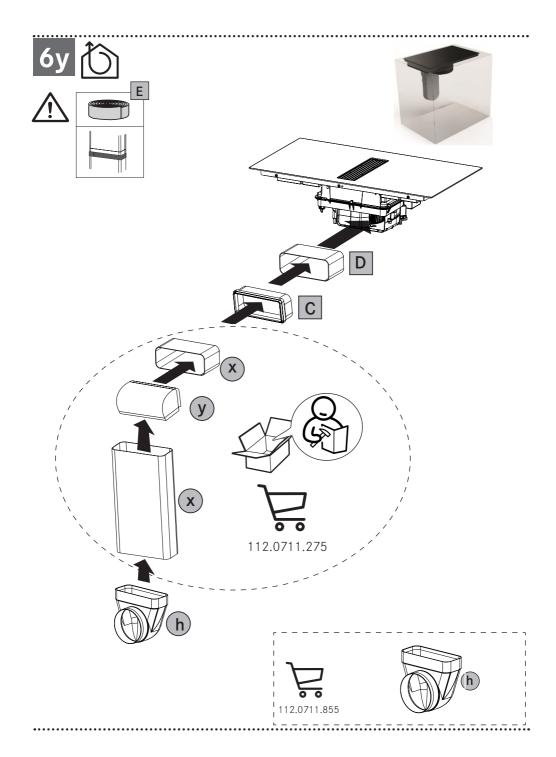

## PIANO

DUO

.....

**SOPRANO** 

Cod..: 112.0711.855

Cod..: 112.0711.854

Cod..: 112.0711.856

Cod..: 112.0711.903