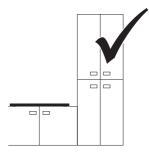

re le informazioni sulla sicurezza contenute nel Manuale d'uso.

MANUAL DE INSTALACIÓN
¡Advertencia! Antes de proceder a la instalación, lea las indicaciones de seguridad del manual de instrucciones.

INSTALLATIEHANDLEIDING

Waarschuwing! Lees de veiligheidsinformatie in de gebruikershandleiding alvorens het apparaat te installeren.















PIANO















DUO





## PIANO







DUO

.....



**SOPRANO** 





Cod..: 112.0711.855



Cod..: 112.0711.854



Cod..: 112.0711.856



Cod..: 112.0711.903



Cod..: 112.0711.858



Cod..: 112.0711.852



Cod..: 112.0711.860



Cod..: 112.0711.904



Cod..: 112.0711.901



Cod..: 112.0711. 853



Cod..: 112.0711.902



Cod..: 112.0711.909



Cod..: 112.0711.908



Cod..: 112.0711.905



Cod..: 112.0711.906







































































## PIANO SOPRANO













































| 1 -   |  |
|-------|--|
| Brown |  |
| Black |  |
|       |  |

| L1       | Brown          | Γ |
|----------|----------------|---|
| L2       | Black          | Г |
| N        | Blue           | Г |
| N        | Grey           | Г |
| <b>⊕</b> | Yellow / Green |   |



| L1           | Brown          |
|--------------|----------------|
| L2           | Black          |
| N1           | Blue           |
| N2           | Grey           |
| <del>(</del> | Yellow / Green |











































.....



••••••