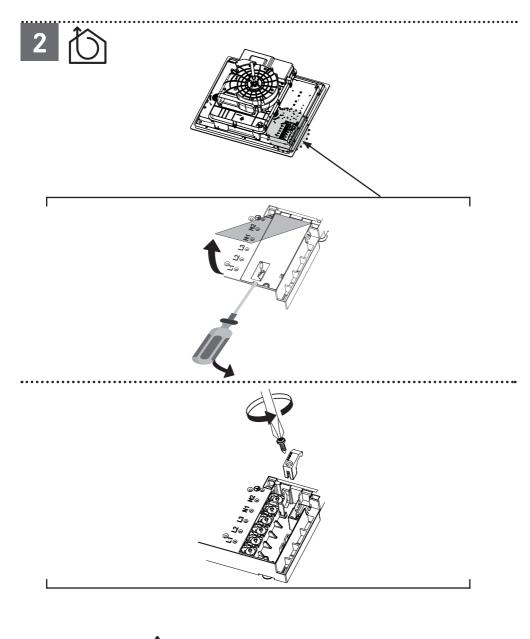

## PIANO SOPRANO

| 1 -   |  |
|-------|--|
| Brown |  |
| Black |  |
|       |  |

| L1       | Brown          | Γ |
|----------|----------------|---|
| L2       | Black          | Г |
| N        | Blue           | Г |
| N        | Grey           | Г |
| <b>⊕</b> | Yellow / Green |   |

| L1           | Brown          |
|--------------|----------------|
| L2           | Black          |
| N1           | Blue           |
| N2           | Grey           |
| <del>(</del> | Yellow / Green |