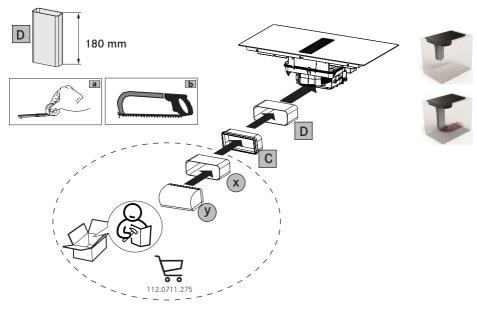

Cod..: 112.0711.904



Cod..: 112.0711.901



Cod..: 112.0711. 853



Cod..: 112.0711.902



Cod..: 112.0711.909



Cod..: 112.0711.908



Cod..: 112.0711.905



Cod..: 112.0711.906







































































## PIANO SOPRANO













































| 1 -   |  |
|-------|--|
| Brown |  |
| Black |  |
|       |  |

| L1       | Brown          | Γ |
|----------|----------------|---|
| L2       | Black          | Г |
| N        | Blue           | Г |
| N        | Grey           | Г |
| <b>⊕</b> | Yellow / Green |   |



| L1           | Brown          |
|--------------|----------------|
| L2           | Black          |
| N1           | Blue           |
| N2           | Grey           |
| <del>(</del> | Yellow / Green |











































.....



••••••