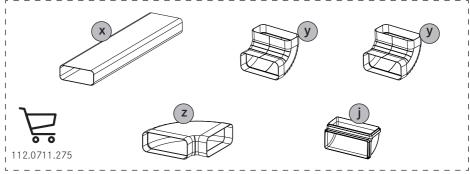

urezza contenute nel Manuale d'uso.

MANUAL DE INSTALACIÓN
¡Advertencia! Antes de proceder a la instalación, lea las indicaciones de seguridad del manual de instrucciones.

INSTALLATIEHANDLEIDING

Waarschuwing! Lees de veiligheidsinformatie in de gebruikershandleiding alvorens het apparaat te installeren.















PIANO















DUO





## PIANO







DUO

.....



**SOPRANO** 





Cod..: 112.0711.855



Cod..: 112.0711.854



Cod..: 112.0711.856



Cod..: 112.0711.903



Cod..: 112.0711.858



Cod..: 112.0711.852



Cod..: 112.0711.860



Cod..: 112.0711.904



Cod..: 112.0711.901



Cod..: 112.0711. 853



Cod..: 112.0711.902



Cod..: 112.0711.909



Cod..: 112.0711.908



Cod..: 112.0711.905



Cod..: 112.0711.906







































































## PIANO SOPRANO













































| 1 -   |  |
|-------|--|
| Brown |  |
| Black |  |
|       |  |

| L1       | Brown          | Γ |
|----------|----------------|---|
| L2       | Black          | Г |
| N        | Blue           | Г |
| N        | Grey           | Г |
| <b>⊕</b> | Yellow / Green |   |



| L1           | Brown          |
|--------------|----------------|
| L2           | Black          |
| N1           | Blue           |
| N2           | Grey           |
| <del>(</del> | Yellow / Green |











































.....



••••••