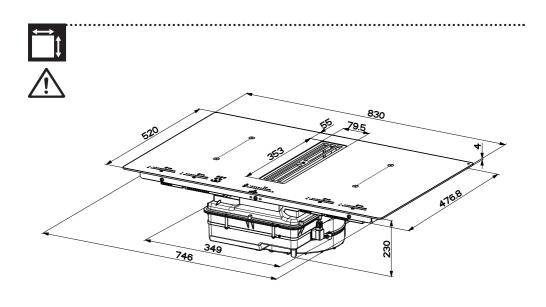

nformations sur la sécurité contenues dans le manuel de l'utilisateur.

INSTALLATION MANUAL

Warning! Before proceeding with installation, read the safety information in the User Manual.

MONTAGEANLEITUNG

Warnhinweis! Vor der Montage die in der Bedienungsanleitung enthaltenen Sicherheitsinformationen lesen.

MANUALE DI INSTALLAZIONE

Avvertenza! Prima di procedere all'installazione, leggere le informazioni sulla sicurezza contenute nel Manuale d'uso.

MANUAL DE INSTALACIÓN
¡Advertencia! Antes de proceder a la instalación, lea las indicaciones de seguridad del manual de instrucciones.

INSTALLATIEHANDLEIDING

Waarschuwing! Lees de veiligheidsinformatie in de gebruikershandleiding alvorens het apparaat te installeren.















PIANO















DUO





## PIANO







DUO

.....



**SOPRANO** 





Cod..: 112.0711.855



Cod..: 112.0711.854



Cod..: 112.0711.856



Cod..: 112.0711.903



Cod..: 112.0711.858



Cod..: 112.0711.852



Cod..: 112.0711.860



Cod..: 112.0711.904



Cod..: 112.0711.901



Cod..: 112.0711. 853



Cod..: 112.0711.902



Cod..: 112.0711.909



Cod..: 112.0711.908



Cod..: 112.0711.905



Cod..: 112.0711.906







































































## PIANO SOPRANO













































| 1 -   |  |
|-------|--|
| Brown |  |
| Black |  |
|       |  |

| L1       | Brown          | Γ |
|----------|----------------|---|
| L2       | Black          | Г |
| N        | Blue           | Г |
| N        | Grey           | Г |
| <b>⊕</b> | Yellow / Green |   |



| L1           | Brown