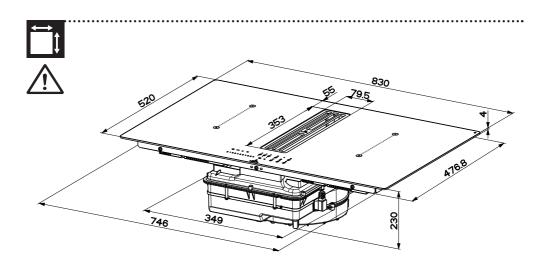

tallation, veuillez lire les informations sur la sécurité contenues dans le manuel de l'utilisateur.

INSTALLATION MANUAL

Warning! Before proceeding with installation, read the safety information in the User Manual.

MONTAGEANLEITUNG

Warnhinweis! Vor der Montage die in der Bedienungsanleitung enthaltenen Sicherheitsinformationen lesen.

MANUALE DI INSTALLAZIONE

Avvertenza! Prima di procedere all'installazione, leggere le informazioni sulla sicurezza contenute nel Manuale d'uso.

MANUAL DE INSTALACIÓN
¡Advertencia! Antes de proceder a la instalación, lea las indicaciones de seguridad del manual de instrucciones.

INSTALLATIEHANDLEIDING

Waarschuwing! Lees de veiligheidsinformatie in de gebruikershandleiding alvorens het apparaat te installeren.















PIANO















DUO





## PIANO







DUO

.....



**SOPRANO** 





Cod..: 112.0711.855



Cod..: 112.0711.854



Cod..: 112.0711.856



Cod..: 112.0711.903



Cod..: 112.0711.858



Cod..: 112.0711.852



Cod..: 112.0711.860



Cod..: 112.0711.904



Cod..: 112.0711.901



Cod..: 112.0711. 853



Cod..: 112.0711.902



Cod..: 112.0711.909



Cod..: 112.0711.908



Cod..: 112.0711.905



Cod..: 112.0711.906







































































## PIANO SOPRANO













































| 1 -   |  |
|-------|--|
| Brown |  |
| Black |  |
|       |  |

| L1       | Brown          | Γ |
|----------|----------------|---|
| L2       | Black          | Г |
| N        | Blue           | Г |
| N        | Grey           | Г |
| <b>⊕</b> | Yellow / Green |   |



|