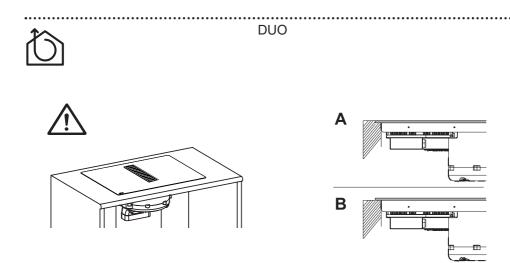

PIANO

DUO

## PIANO

DUO

.....

**SOPRANO** 

Cod..: 112.0711.855

Cod..: 112.0711.854

Cod..: 112.0711.856

Cod..: 112.0711.903