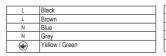

## PIANO SOPRANO

| 1 -   |  |
|-------|--|
| Brown |  |
| Black |  |
|       |  |

| L1       | Brown          | Γ |
|----------|----------------|---|
| L2       | Black          | Г |
| N        | Blue           | Г |
| N        | Grey           | Г |
| <b>⊕</b> | Yellow / Green |   |