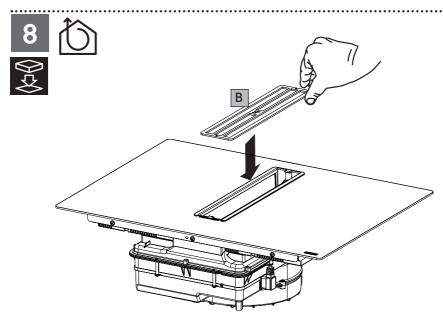

Cod..: 112.0711.901



Cod..: 112.0711. 853



Cod..: 112.0711.902



Cod..: 112.0711.909



Cod..: 112.0711.908



Cod..: 112.0711.905



Cod..: 112.0711.906







































































## PIANO SOPRANO













































| 1 -   |  |
|-------|--|
| Brown |  |
| Black |  |
|       |  |

| L1       | Brown          | Γ |
|----------|----------------|---|
| L2       | Black          | Г |
| N        | Blue           | Г |
| N        | Grey           | Г |
| <b>⊕</b> | Yellow / Green |   |



| L1           | Brown          |
|--------------|----------------|
| L2           | Black          |
| N1           | Blue           |
| N2           | Grey           |
| <del>(</del> | Yellow / Green |











































.....



••••••