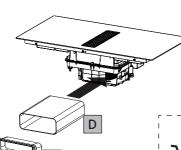

## PIANO

DUO

.....

**SOPRANO** 

Cod..: 112.0711.855

Cod..: 112.0711.854

Cod..: 112.0711.856

Cod..: 112.0711.903