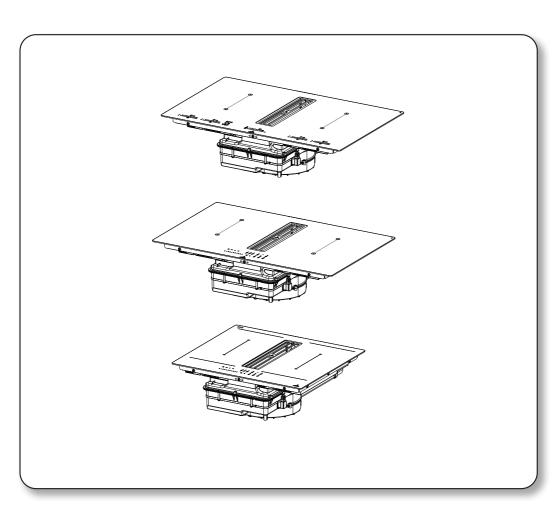

## PIANO

DUO

.....

**SOPRANO** 

Cod..: 112.0711.855

Cod..: 112.0711.854

Cod..: 112.0711.856

Cod..: 112.0711.903

Cod..: 112.0711.858

Cod..: 112.0711.852

Cod..: 112.0711.860

Cod..: 112.0711.904

Cod..: 112.0711.901

Cod..: 112.0711. 853

Cod..: 112.0711.902

Cod..: 112.0711.909

Cod..: 112.0711.908

Cod..: 112.0711.905

Cod..: 112.0711.906