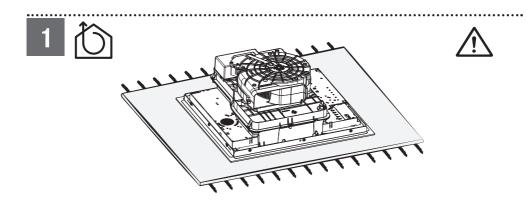

TALACIÓN
¡Advertencia! Antes de proceder a la instalación, lea las indicaciones de seguridad del manual de instrucciones.

INSTALLATIEHANDLEIDING

Waarschuwing! Lees de veiligheidsinformatie in de gebruikershandleiding alvorens het apparaat te installeren.















PIANO















DUO





## PIANO







DUO

.....



**SOPRANO** 





Cod..: 112.0711.855



Cod..: 112.0711.854



Cod..: 112.0711.856



Cod..: 112.0711.903



Cod..: 112.0711.858



Cod..: 112.0711.852



Cod..: 112.0711.860



Cod..: 112.0711.904



Cod..: 112.0711.901



Cod..: 112.0711. 853



Cod..: 112.0711.902



Cod..: 112.0711.909



Cod..: 112.0711.908



Cod..: 112.0711.905



Cod..: 112.0711.906







































































## PIANO SOPRANO













































| 1 -   |  |
|-------|--|
| Brown |  |
| Black |  |
|       |  |

| L1       | Brown          | Γ |
|----------|----------------|---|
| L2       | Black          | Г |
| N        | Blue           | Г |
| N        | Grey           | Г |
| <b>⊕</b> | Yellow / Green |   |



| L1           | Brown          |
|--------------|----------------|
| L2           | Black          |
| N1           | Blue           |
| N2           | Grey           |
| <del>(</del> | Yellow / Green |











































.....



••••••