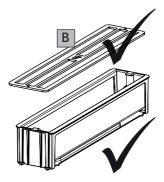

.: 112.0711.901



Cod..: 112.0711. 853



Cod..: 112.0711.902



Cod..: 112.0711.909



Cod..: 112.0711.908



Cod..: 112.0711.905



Cod..: 112.0711.906







































































## PIANO SOPRANO













































| 1 -   |  |
|-------|--|
| Brown |  |
| Black |  |
|       |  |

| L1       | Brown          | Γ |
|----------|----------------|---|
| L2       | Black          | Г |
| N        | Blue           | Г |
| N        | Grey           | Г |
| <b>⊕</b> | Yellow / Green |   |



| L1           | Brown          |
|--------------|----------------|
| L2           | Black          |
| N1           | Blue           |
| N2           | Grey           |
| <del>(</del> | Yellow / Green |











































.....



••••••