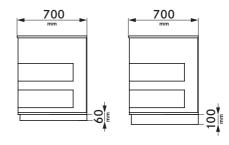

contenute nel Manuale d'uso.

MANUAL DE INSTALACIÓN
¡Advertencia! Antes de proceder a la instalación, lea las indicaciones de seguridad del manual de instrucciones.

INSTALLATIEHANDLEIDING

Waarschuwing! Lees de veiligheidsinformatie in de gebruikershandleiding alvorens het apparaat te installeren.















PIANO















DUO





## PIANO







DUO

.....



**SOPRANO** 





Cod..: 112.0711.855



Cod..: 112.0711.854



Cod..: 112.0711.856



Cod..: 112.0711.903



Cod..: 112.0711.858



Cod..: 112.0711.852



Cod..: 112.0711.860



Cod..: 112.0711.904



Cod..: 112.0711.901



Cod..: 112.0711. 853



Cod..: 112.0711.902



Cod..: 112.0711.909



Cod..: 112.0711.908



Cod..: 112.0711.905



Cod..: 112.0711.906







































































## PIANO SOPRANO













































| 1 -   |  |
|-------|--|
| Brown |  |
| Black |  |
|       |  |

| L1       | Brown          | Γ |
|----------|----------------|---|
| L2       | Black          | Г |
| N        | Blue           | Г |
| N        | Grey           | Г |
| <b>⊕</b> | Yellow / Green |   |



| L1           | Brown          |
|--------------|----------------|
| L2           | Black          |
| N1           | Blue           |
| N2           | Grey           |
| <del>(</del> | Yellow / Green |











































.....



••••••