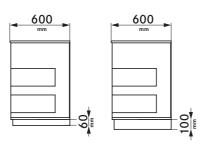

za contenute nel Manuale d'uso.

MANUAL DE INSTALACIÓN
¡Advertencia! Antes de proceder a la instalación, lea las indicaciones de seguridad del manual de instrucciones.

INSTALLATIEHANDLEIDING

Waarschuwing! Lees de veiligheidsinformatie in de gebruikershandleiding alvorens het apparaat te installeren.















PIANO















DUO





## PIANO







DUO

.....



**SOPRANO** 





Cod..: 112.0711.855



Cod..: 112.0711.854



Cod..: 112.0711.856



Cod..: 112.0711.903



Cod..: 112.0711.858



Cod..: 112.0711.852



Cod..: 112.0711.860



Cod..: 112.0711.904



Cod..: 112.0711.901



Cod..: 112.0711. 853



Cod..: 112.0711.902



Cod..: 112.0711.909



Cod..: 112.0711.908



Cod..: 112.0711.905



Cod..: 112.0711.906







































































## PIANO SOPRANO













































| 1 -   |  |
|-------|--|
| Brown |  |
| Black |  |
|       |  |

| L1       | Brown          | Γ |
|----------|----------------|---|
| L2       | Black          | Г |
| N        | Blue           | Г |
| N        | Grey           | Г |
| <b>⊕</b> | Yellow / Green |   |



| L1           | Brown          |
|--------------|----------------|
| L2           | Black          |
| N1           | Blue           |
| N2           | Grey           |
| <del>(</del> | Yellow / Green |











































.....



••••••