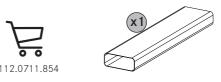

## PIANO

DUO

.....

**SOPRANO** 

Cod..: 112.0711.855

Cod..: 112.0711.854

Cod..: 112.0711.856

Cod..: 112.0711.903