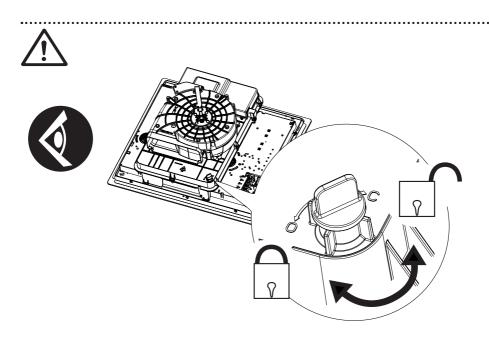

## **ROBLIN**

MANUEL D'INSTALLATION

FR Avertissement! Avant de procéder à l'installation, veuillez lire les informations sur la sécurité contenues dans le manuel de l'utilisateur.

INSTALLATION MANUAL

Warning! Before proceeding with installation, read the safety information in the User Manual.