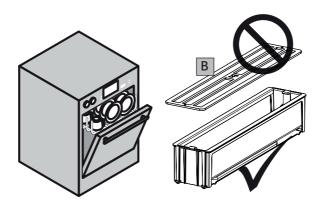

12.0711.901



Cod..: 112.0711. 853



Cod..: 112.0711.902



Cod..: 112.0711.909



Cod..: 112.0711.908



Cod..: 112.0711.905



Cod..: 112.0711.906







































































## PIANO SOPRANO













































| 1 -   |  |
|-------|--|
| Brown |  |
| Black |  |
|       |  |

| L1       | Brown          | Γ |
|----------|----------------|---|
| L2       | Black          | Г |
| N        | Blue           | Г |
| N        | Grey           | Г |
| <b>⊕</b> | Yellow / Green |   |



| L1           | Brown          |
|--------------|----------------|
| L2           | Black          |
| N1           | Blue           |
| N2           | Grey           |
| <del>(</del> | Yellow / Green |











































.....



••••••