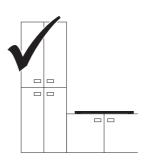

gere le informazioni sulla sicurezza contenute nel Manuale d'uso.

MANUAL DE INSTALACIÓN
¡Advertencia! Antes de proceder a la instalación, lea las indicaciones de seguridad del manual de instrucciones.

INSTALLATIEHANDLEIDING

Waarschuwing! Lees de veiligheidsinformatie in de gebruikershandleiding alvorens het apparaat te installeren.















PIANO















DUO





## PIANO







DUO

.....



**SOPRANO** 





Cod..: 112.0711.855



Cod..: 112.0711.854



Cod..: 112.0711.856



Cod..: 112.0711.903



Cod..: 112.0711.858



Cod..: 112.0711.852



Cod..: 112.0711.860



Cod..: 112.0711.904



Cod..: 112.0711.901



Cod..: 112.0711. 853



Cod..: 112.0711.902



Cod..: 112.0711.909



Cod..: 112.0711.908



Cod..: 112.0711.905



Cod..: 112.0711.906







































































## PIANO SOPRANO













































| 1 -   |  |
|-------|--|
| Brown |  |
| Black |  |
|       |  |

| L1       | Brown          | Γ |
|----------|----------------|---|
| L2       | Black          | Г |
| N        | Blue           | Г |
| N        | Grey           | Г |
| <b>⊕</b> | Yellow / Green |   |



| L1           | Brown          |
|--------------|----------------|
| L2           | Black          |
| N1           | Blue           |
| N2           | Grey           |
| <del>(</del> | Yellow / Green |











































.....



••••••