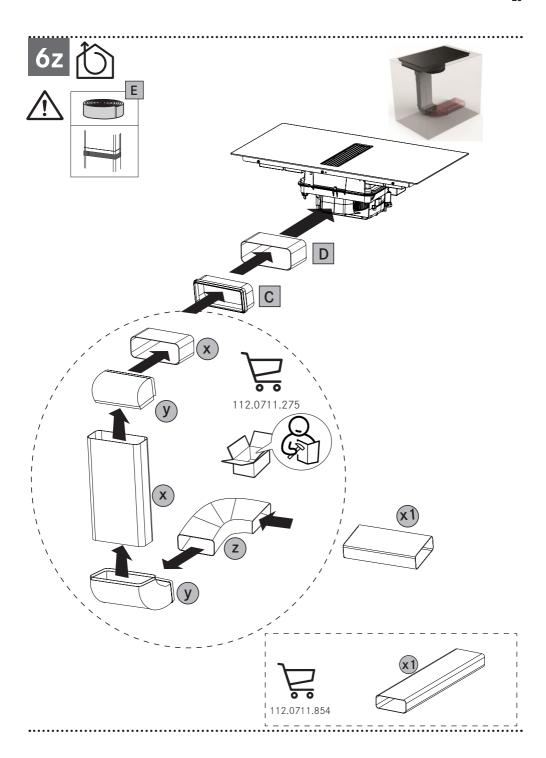

## PIANO

DUO

.....

**SOPRANO** 

Cod..: 112.0711.855

Cod..: 112.0711.854

Cod..: 112.0711.856

Cod..: 112.0711.903