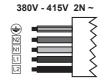

## PIANO SOPRANO

| 1 -   |  |
|-------|--|
| Brown |  |
| Black |  |
|       |  |

| L1       | Brown          | Γ |
|----------|----------------|---|
| L2       | Black          | Г |
| N        | Blue           | Г |
| N        | Grey           | Г |
| <b>⊕</b> | Yellow / Green |   |

| L1           | Brown          |
|--------------|----------------|
| L2           | Black          |
| N1           | Blue           |
| N2           | Grey           |
| <del>(</del> | Yellow / Green |