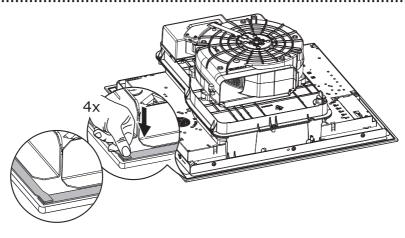

CIÓN
¡Advertencia! Antes de proceder a la instalación, lea las indicaciones de seguridad del manual de instrucciones.

INSTALLATIEHANDLEIDING

Waarschuwing! Lees de veiligheidsinformatie in de gebruikershandleiding alvorens het apparaat te installeren.















PIANO















DUO





## PIANO







DUO

.....



**SOPRANO** 





Cod..: 112.0711.855



Cod..: 112.0711.854



Cod..: 112.0711.856



Cod..: 112.0711.903



Cod..: 112.0711.858



Cod..: 112.0711.852



Cod..: 112.0711.860



Cod..: 112.0711.904



Cod..: 112.0711.901



Cod..: 112.0711. 853



Cod..: 112.0711.902



Cod..: 112.0711.909



Cod..: 112.0711.908



Cod..: 112.0711.905



Cod..: 112.0711.906







































































## PIANO SOPRANO













































| 1 -   |  |
|-------|--|
| Brown |  |
| Black |  |
|       |  |

| L1       | Brown          | Γ |
|----------|----------------|---|
| L2       | Black          | Г |
| N        | Blue           | Г |
| N        | Grey           | Г |
| <b>⊕</b> | Yellow / Green |   |



| L1           | Brown          |
|--------------|----------------|
| L2           | Black          |
| N1           | Blue           |
| N2           | Grey           |
| <del>(</del> | Yellow / Green |











































.....



••••••