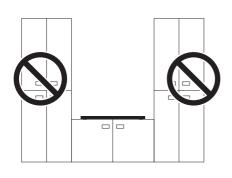

le informazioni sulla sicurezza contenute nel Manuale d'uso.

MANUAL DE INSTALACIÓN
¡Advertencia! Antes de proceder a la instalación, lea las indicaciones de seguridad del manual de instrucciones.

INSTALLATIEHANDLEIDING

Waarschuwing! Lees de veiligheidsinformatie in de gebruikershandleiding alvorens het apparaat te installeren.















PIANO















DUO





## PIANO







DUO

.....



**SOPRANO** 





Cod..: 112.0711.855



Cod..: 112.0711.854



Cod..: 112.0711.856



Cod..: 112.0711.903



Cod..: 112.0711.858



Cod..: 112.0711.852



Cod..: 112.0711.860



Cod..: 112.0711.904



Cod..: 112.0711.901



Cod..: 112.0711. 853



Cod..: 112.0711.902



Cod..: 112.0711.909



Cod..: 112.0711.908



Cod..: 112.0711.905



Cod..: 112.0711.906







































































## PIANO SOPRANO













































| 1 -   |  |
|-------|--|
| Brown |  |
| Black |  |
|       |  |

| L1       | Brown          | Γ |
|----------|----------------|---|
| L2       | Black          | Г |
| N        | Blue           | Г |
| N        | Grey           | Г |
| <b>⊕</b> | Yellow / Green |   |



| L1           | Brown          |
|--------------|----------------|
| L2           | Black          |
| N1           | Blue           |
| N2           | Grey           |
| <del>(</del> | Yellow / Green |











































.....



••••••