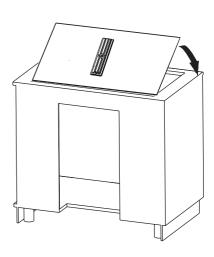

: 112.0711.904



Cod..: 112.0711.901



Cod..: 112.0711. 853



Cod..: 112.0711.902



Cod..: 112.0711.909



Cod..: 112.0711.908



Cod..: 112.0711.905



Cod..: 112.0711.906







































































## PIANO SOPRANO













































| 1 -   |  |
|-------|--|
| Brown |  |
| Black |  |
|       |  |

| L1       | Brown          | Γ |
|----------|----------------|---|
| L2       | Black          | Г |
| N        | Blue           | Г |
| N        | Grey           | Г |
| <b>⊕</b> | Yellow / Green |   |



| L1           | Brown          |
|--------------|----------------|
| L2           | Black          |
| N1           | Blue           |
| N2           | Grey           |
| <del>(</del> | Yellow / Green |











































.....



••••••