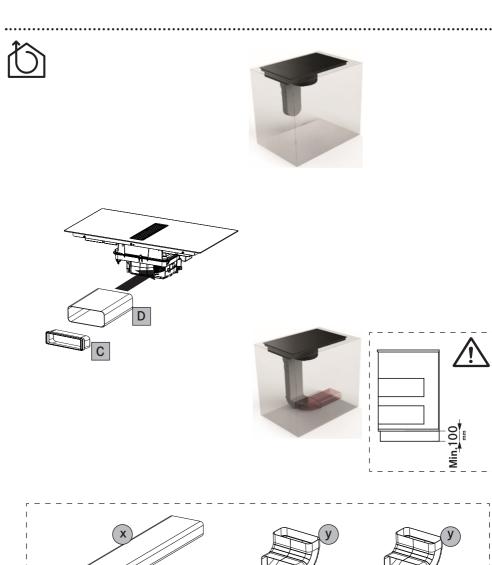

icurezza contenute nel Manuale d'uso.

MANUAL DE INSTALACIÓN
¡Advertencia! Antes de proceder a la instalación, lea las indicaciones de seguridad del manual de instrucciones.

INSTALLATIEHANDLEIDING

Waarschuwing! Lees de veiligheidsinformatie in de gebruikershandleiding alvorens het apparaat te installeren.















PIANO















DUO





## PIANO







DUO

.....



**SOPRANO** 





Cod..: 112.0711.855



Cod..: 112.0711.854



Cod..: 112.0711.856



Cod..: 112.0711.903



Cod..: 112.0711.858



Cod..: 112.0711.852



Cod..: 112.0711.860



Cod..: 112.0711.904



Cod..: 112.0711.901



Cod..: 112.0711. 853



Cod..: 112.0711.902



Cod..: 112.0711.909



Cod..: 112.0711.908



Cod..: 112.0711.905



Cod..: 112.0711.906







































































## PIANO SOPRANO













































| 1 -   |  |
|-------|--|
| Brown |  |
| Black |  |
|       |  |

| L1       | Brown          | Γ |
|----------|----------------|---|
| L2       | Black          | Г |
| N        | Blue           | Г |
| N        | Grey           | Г |
| <b>⊕</b> | Yellow / Green |   |



| L1           | Brown          |
|--------------|----------------|
| L2           | Black          |
| N1           | Blue           |
| N2           | Grey           |
| <del>(</del> | Yellow / Green |











































.....



••••••