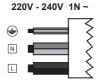

## PIANO SOPRANO

| 1 -   |  |
|-------|--|
| Brown |  |
| Black |  |
|       |  |

| L1       | Brown          | Γ |
|----------|----------------|---|
| L2       | Black          | Г |
| N        | Blue           | Г |
| N        | Grey           | Г |
| <b>⊕</b> | Yellow / Green |   |

| L1           | Brown          |
|--------------|----------------|
| L2           | Black          |
| N1           | Blue           |
| N2           | Grey           |
| <del>(</del> | Yellow / Green |