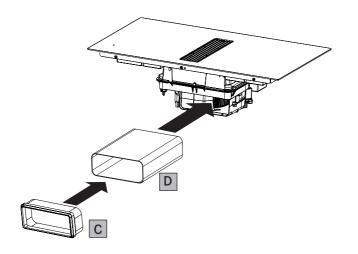

2.0711.904



Cod..: 112.0711.901



Cod..: 112.0711. 853



Cod..: 112.0711.902



Cod..: 112.0711.909



Cod..: 112.0711.908



Cod..: 112.0711.905



Cod..: 112.0711.906







































































## PIANO SOPRANO













































| 1 -   |  |
|-------|--|
| Brown |  |
| Black |  |
|       |  |

| L1       | Brown          | Γ |
|----------|----------------|---|
| L2       | Black          | Г |
| N        | Blue           | Г |
| N        | Grey           | Г |
| <b>⊕</b> | Yellow / Green |   |



| L1           | Brown          |
|--------------|----------------|
| L2           | Black          |
| N1           | Blue           |
| N2           | Grey           |
| <del>(</del> | Yellow / Green |











































.....



••••••