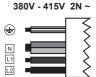

## PIANO SOPRANO

| 1 -   |  |
|-------|--|
| Brown |  |
| Black |  |
|       |  |

| L1       | Brown          | Γ |
|----------|----------------|---|
| L2       | Black          | Г |
| N        | Blue           | Г |
| N        | Grey           | Г |
| <b>⊕</b> | Yellow / Green |   |

| L1           | Brown          |
|--------------|----------------|
| L2           | Black          |
| N1           | Blue           |
| N2           | Grey           |
| <del>(</del> | Yellow / Green |