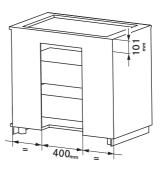

tenute nel Manuale d'uso.

MANUAL DE INSTALACIÓN
¡Advertencia! Antes de proceder a la instalación, lea las indicaciones de seguridad del manual de instrucciones.

INSTALLATIEHANDLEIDING

Waarschuwing! Lees de veiligheidsinformatie in de gebruikershandleiding alvorens het apparaat te installeren.















PIANO















DUO





## PIANO







DUO

.....



**SOPRANO** 





Cod..: 112.0711.855



Cod..: 112.0711.854



Cod..: 112.0711.856



Cod..: 112.0711.903



Cod..: 112.0711.858



Cod..: 112.0711.852



Cod..: 112.0711.860



Cod..: 112.0711.904



Cod..: 112.0711.901



Cod..: 112.0711. 853



Cod..: 112.0711.902



Cod..: 112.0711.909



Cod..: 112.0711.908



Cod..: 112.0711.905



Cod..: 112.0711.906







































































## PIANO SOPRANO













































| 1 -   |  |
|-------|--|
| Brown |  |
| Black |  |
|       |  |

| L1       | Brown          | Γ |
|----------|----------------|---|
| L2       | Black          | Г |
| N        | Blue           | Г |
| N        | Grey           | Г |
| <b>⊕</b> | Yellow / Green |   |



| L1           | Brown          |
|--------------|----------------|
| L2           | Black          |
| N1           | Blue           |
| N2           | Grey           |
| <del>(</del> | Yellow / Green |











































.....



••••••