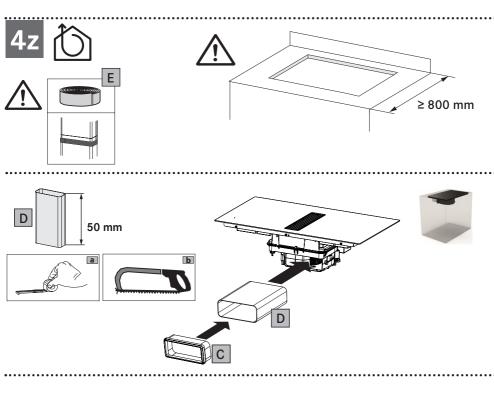

Cod..: 112.0711.904



Cod..: 112.0711.901



Cod..: 112.0711. 853



Cod..: 112.0711.902



Cod..: 112.0711.909



Cod..: 112.0711.908



Cod..: 112.0711.905



Cod..: 112.0711.906







































































## PIANO SOPRANO













































| 1 -   |  |
|-------|--|
| Brown |  |
| Black |  |
|       |  |

| L1       | Brown          | Γ |
|----------|----------------|---|
| L2       | Black          | Г |
| N        | Blue           | Г |
| N        | Grey           | Г |
| <b>⊕</b> | Yellow / Green |   |



| L1           | Brown          |
|--------------|----------------|
| L2           | Black          |
| N1           | Blue           |
| N2           | Grey           |
| <del>(</del> | Yellow / Green |











































.....



••••••